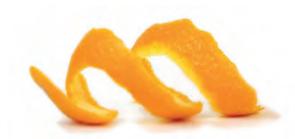

### **SWEET ORANGE - Citrus Aurantium**

Sweet Orange is a top note that counteracts tensions and stress. Its inhalation induces a positive mood and allows you to face daily life with greater enthusiasm. It has a draining and illuminating action on the skin and can be used to enhance herbal teas or to flavour cocktails, pastries or tasty recipes.