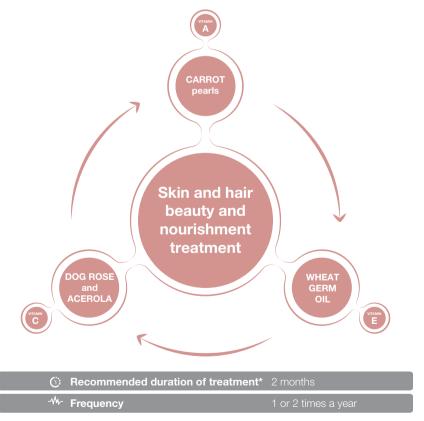

# Skin and hair beauty & tissue firming

Radiant skin and strong hair are the result of a number of factors and it is essential that they receive the right nourishment in terms of vitamins and trace elements. Our tissues regenerate and benefit greatly from the constant supply of these substances.

**MEI TREATMENT** is specially designed to create an effective synergy between the vitamin A provided by **CARROT pearls** (beta-carotene) and the natural vitamin E (tocopherol) of **WHEAT GERM OIL**. Both are powerful anti-free radicals that slow down aging of the skin and hair, and favour their regeneration. These precious vitamins need an "activation key" represented by natural vitamin C, supplied in large quantities and without side effects from the delicious **DOG ROSE and ACEROLA tablets**.

C: Recommended duration of treatment\* 2 months
-Mr Frequency
1 or 2 times a year

DOG ROSE AND ACEROLA

We especially recommend **CARROT pearls** as a preparation for sun exposure and prevention of erythema, sun spots and premature aging.

**DOG ROSE and ACEROLA tablets** can be used, even all year round, as a specific natural antioxidant and immune system boosting supplement.

27

| CARROT               | beta-carotene     | 1 pearl per day                |
|----------------------|-------------------|--------------------------------|
| WHEAT GERM OIL       | natural vitamin E | 1 pearl after the 2 main meals |
| DOG ROSE and ACEROLA | natural vitamin C | 2 tablets per day              |
| FENUGREEK            | Greek hay         | 1 capsule before the 3 meals   |
| EQUISETUM            | horsetail         | 1 capsule before the 3 meals   |