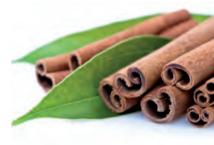

### **CEYLON CINNAMON - Cinnamomum Zeylanicum**

It is a base note that warms your heart, gives an immediate and enveloping feeling of protection, while inducing creativity and counteracting the inner cold. For external use, it has a revulsive (recall of blood in the treated body part) and decontracting action. It can be used to enhance herbal teas or give a spicy taste to recipes.