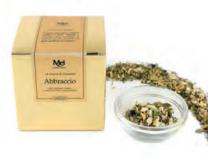

### Abbraccio Herbal Tea

Anti-aging and regenerating herbal tea made with sweet orange peel, leaves and flowers of vervain, mallow, bitter orange and stevia.