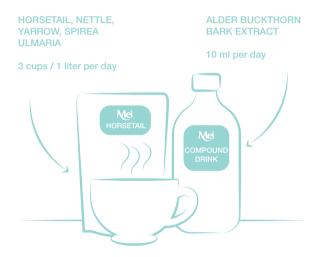

The **HORSETAIL HERB TEA** is a blend of herbs enhanced with spirea ulmaria, yarrow and nettle with a diuretic, mineralizing and purifying effect. It can be drunk in cups or 1 liter a day to counteract swelling, promote diuresis and brighten your skin.

The **COMPOUND DRINK** detoxifies the intestine and removes any toxicity, while regulating its functions thanks to the action of the alder buckthorn bark extract.

They are a perfect match and the DRINK can be used to sweeten the HERB TEA. It is no coincidence that these two products are also part of the **DETOX WELLBEING PROGRAM**, in which they are dedicated to kidney and intestinal purification.