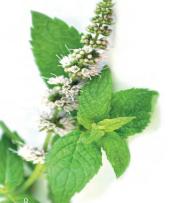

SCOTS PINE - Pinus Sylvestris

There are many species of mint, the Viridis or Piperita hand-picked - is the one recognized by the Pharmacopoeia to obtain the best essential oil. It is a fresh and sparkling top note, with a tonifying and energizing action, ideal to counteract headaches, nausea, tiredness and loss of concentration. For external use, it is an effective refreshing, anti-itch and soothing remedy.