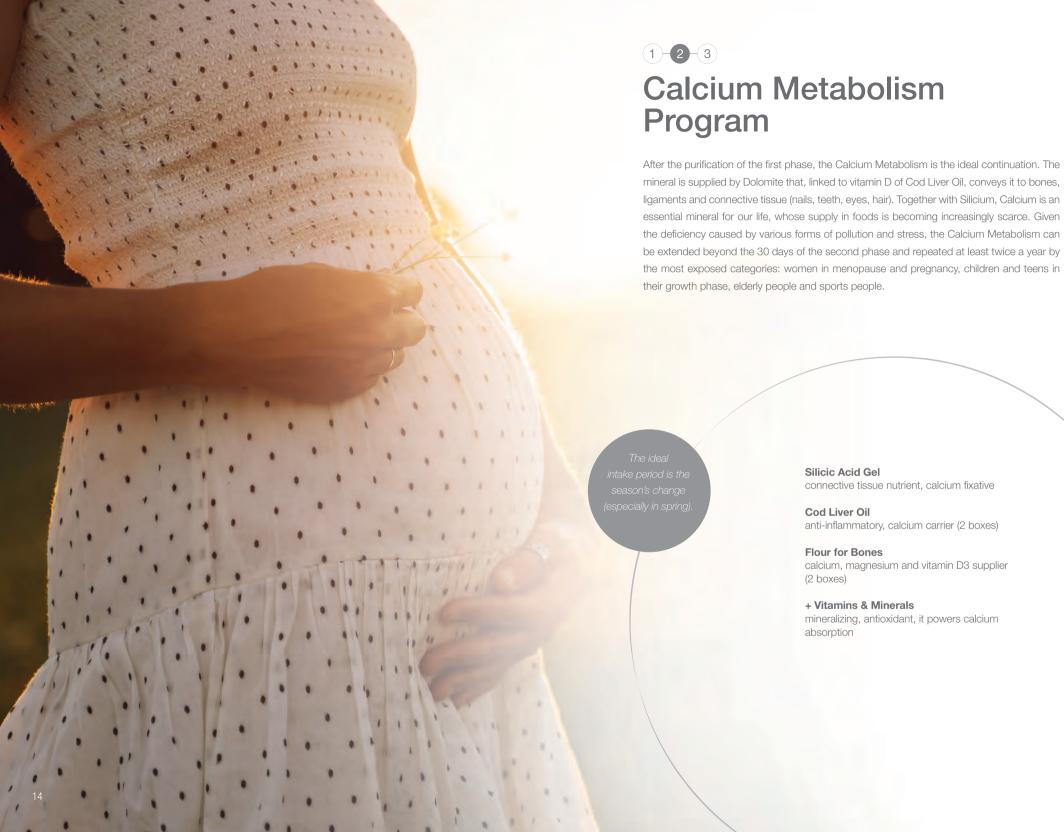

The DETOX PROGRAM is structured into three phases:

- 1. **DETOX** 24 days
- 2. CALCIUM METABOLISM 30 days
- 3. MAINTENANCE 30 days

The Program provides a nutrition education that is not a slimming diet, in which all nutrients are properly distributed throughout the day in 5 meals without limits in quantities. The synergistic action with herbal supplements allows achieving many results:

The **FLOUR for BONES** is a concentrate of calcium, horsetail, magnesium and vitamin D3 to nourish the bones in order to prevent osteoporosis, promote proper development in young people, help sportsmen to prevent trauma and injuries. It also nourishes and strengthens the hair.

| BLUEBERRY concentrated juice | blueberry         | 5 ml a day or diluted in a<br>500 ml bottle of water |
|------------------------------|-------------------|------------------------------------------------------|
| COD LIVER OIL                | natural vitamin D | 2 pearls/day                                         |
| FLOUR FOR BONES              | natural calcium   | 2 capsules/day                                       |
| CUPRESSUS SEMPERVIRENS       | cypress           | 1 capsule after main meals                           |

The **COD LIVER OIL** is obtained from wild North Sea cod that develops a large amount of highly assimilable natural vitamin D, ideal to strengthen the immune system, bones and ligament tissue while soothing skin disorders.