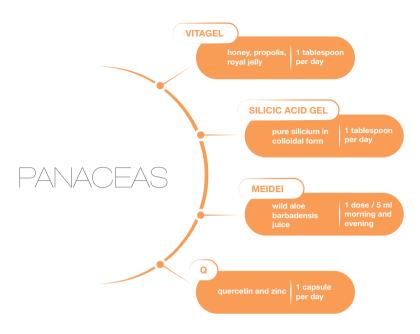

# The pillars of wellness

The generous mother nature makes excellent sources of well-being available to all of us. Panaceas are those products suitable for everyone and with multiple properties.

**VITAGEL** is the sum of the best beehive products (honey-propolis-royal jelly), it gives immediate energy, helps mental concentration, strengthens the immune system, fights eating disorders.

**SILICIC ACID GEL** is a pure mineral silicium concentrate that stimulates the regeneration of connective tissue (skin, eyes, teeth, hair, blood, nails), protects your gastrointestinal tract naturally and can also be used externally for anti-inflammatory packs or beauty masks.

VITAGEL

**MEIDEI** is the wild aloe barbadensis juice that concentrates all the recognized properties of the plant: blood pressure regulator, purifying of the urinary tract, detoxifying, tissue regenerating, immune defenses' stimulating, a true elixir of long life.

MEIDEI

**VITAGEL**, **SILICIC ACID GEL** and **MEIDEI**, as cure-all products without side effects, can be taken together and even for prolonged periods. When specific treatments are performed, they can always be combined to boost the effect.