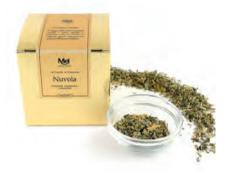

### Nuvola Herbal Tea

Relaxing and draining herbal tea made from leaves and flowers of sweet clover, lavender, lemon balm, violet and hops.