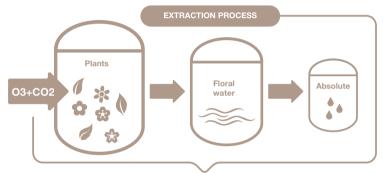

# Our production chain

We only use wild officinal plants, rich in essential oils and the highest quality active ingredients.

The plants are handpicked in their balsamic moment: the phase of maximum concentration of the active ingredients.

Cosmetics and supplements are made only with titrated plants according to the Official Pharmacopoeia.

The best herbs deserve the best processing. The ABSOLUTEs are the food-grade essential oils, extracted using inert gases, with which we realize both phytocosmetics and supplements.

Thanks to an exclusive process, we restore the properties of natural spring water. Phytocosmetics are more velvet-like and liquid products more pleasant and effective. The water is more stable and we have replaced synthetic industrial preservatives with natural ones.

# **MEI Absolutes** Our special essential oils

The **ABSOLUTEs** are essential oils of the highest purity and MEI is the only company that produces them thanks to an innovative cold extraction technology with inert gases and without CO2 emissions. A unique and totally green manufacturing process, which concentrates the active ingredient in its entirety, without side effects or allergies. The oils are food grade, titrated according to the Official Pharmacopoeia and recommended for traditional uses in aromatherapy: direct inhalation, massage, sauna, Turkish bath or whirlpool, as well as to make cocktails, desserts and every culinary specialty! Discover all the properties of these extraordinary substances in the selection of notes we have realized for your well-being.