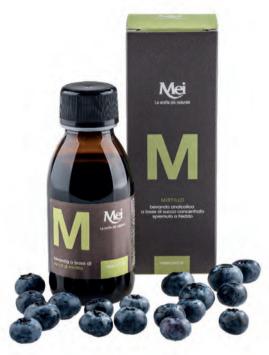

# Blood circulation and tissue regeneration

Proper blood circulation is the basis of well-being and promotes better tissue regeneration.

The **BLUEBERRY JUICE** is a concentrated supplement of pure pressed and concentrated wild blueberry in a 4:1 ratio. The product must be diluted in water, is very good in flavour and above all useful to counteract couperose, skin inflammation, capillary weakness, cellulite and heavy legs.

**BLUEBERRY JUICE** 

**MEI TIPS: BLUEBERRY JUICE** is also recommended during the summer season to prevent heat-related circulation problems. Mixed in 500 ml of water with **VITAGEL** and **SILICIC ACID GEL**, it becomes a prodigious mineralizing energy drink that allows you to recover from dehydration loss and also specific for sport.