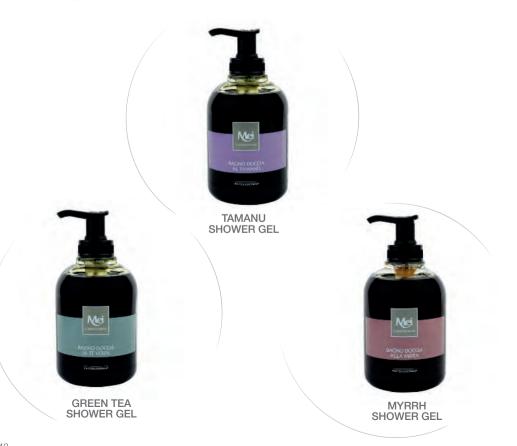

MEI SPA shower gels are coordinated with the sensory rituals and recall the same fragrance of the treatment. **Orange & Tangerine** - **Peppermint & Pennyroyal** - **Horse Chestnut & Buckthorn** are the three wonderful fragrances that meet all preferences.

The **Tamanu Shower Gel** has a heavenly fragrance and a highly elasticising action, the vegetable **Myrrh** version is the most concentrated and rich for a nourishing effect, while the **Green Tea Shower Gel** guarantees safe hygiene in full respect of the skin's pH and natural defenses.