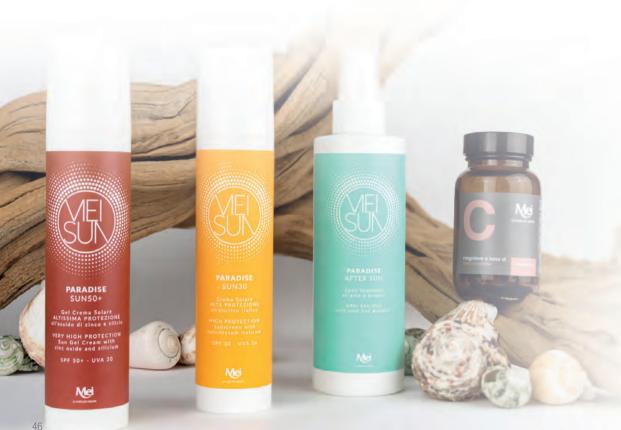

# MEI Paradise Sun & Smog Protection

The **MEI SUN** sunscreen line has been designed to help the skin's immune defenses while giving an enviable tan, with safe and natural protection from UVA and UVB rays.

The sunscreens' action is supported with **Carrot pearls**, which stimulate melanin, and with vitamin E from **Wheat Germ Oil**. After exposure, the precious **Aloe and Propolis After Sun Milk** helps restore the right skin moisture and nourishment.

Even exposure to air pollution and digital blue light of electronic devices can cause skin damage. That is why we have created **Smog Protection**, a dermoprotective, photoprotective and anti-pollution cream. A product that creates a vegetable microfilm and strengthens the skin's immune defenses, also suitable for children and teenagers.

# YOUR BEAUTY ROUTINE

- Prepare your skin with MEI Beauty Botanical Body and Face Peeling the day before sun exposure.
- Carrot: 1 pearl per day before breakfast.
- Wheat Germ Oil: 1 pearl before breakfast and lunch.
- A couple of hours before exposure, apply the Paradise Sun 30 Cream, enhanced with alder buckthorn extract and essential oil of Italic helichrysum.
- Protect the lighter and more delicate body parts or areas with erythema with Paradise
   Sun 50+, the very high protection cream with mineral silicium molecules and zinc oxide.
- Repeat the application several times during exposure, especially in the first days when the skin is not yet used to it.
- In case of scars, sunspots or for a total protection of specific body parts, use the BimbiMEI Moisturizing Paste, which creates a thick, impenetrable layer, thanks to the rice starch and zinc oxide.
- Protect both dry and wet hair by spraying Balsam Spray based on concentrated citrus extracts.
- Spray MEI Floral Water whenever you feel the need to refresh and perfume your skin.
- Sanitize your hands often with Qualamano Spray, the non-alcoholic sanitizer suitable for the whole family.
- Nourish and protect your lips with the **Lip Balm** based on cocoa and sweet orange essential oil.

**MEI TIPS**: use **Smog Protection** every time you go out to protect the exposed parts (face and body). Also ideal as a make-up primer base to protect against the absorption of harmful makeup substances. It can also be applied before the **MEI SUN** sunscreen line. Recommended for adults and children.