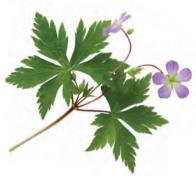

### GERANIUM - Geranium Robertianum

Geranium has an unmistakable sweet note that makes it one of the most famous oils in the art of perfumes. From the first drop, it induces a pleasant sensation of harmony both by inhalation and by massage. It is the ideal oil for the skin beauty and, if applied directly on the spots, it has a strong lightening action.