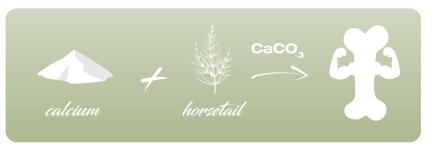

The **FLOUR for BONES** is a concentrate of calcium, horsetail, magnesium and vitamin D3 to nourish the bones in order to prevent osteoporosis, promote proper development in young people, help sportsmen to prevent trauma and injuries. It also nourishes and strengthens the hair.